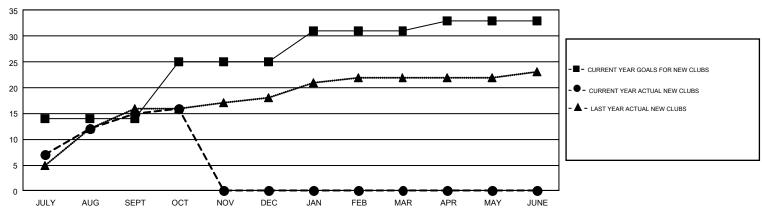

## GMT MONTHLY MEMBERSHIP PROGRESS REPORT

Results as of: 10/31/2019

GMT Constitutional Area 5 - M, Group F

QUARTER

**OPEN** 

| Clubs                 |               |           |               |  |  |  |  |  |
|-----------------------|---------------|-----------|---------------|--|--|--|--|--|
| RESULTS FOR 2019-2020 |               |           |               |  |  |  |  |  |
| QUARTER               | NEW CLUB GOAL | NEW CLUBS | DROPPED CLUBS |  |  |  |  |  |
|                       |               |           |               |  |  |  |  |  |
| JULY/AUG/SEPT         | 14            | 15        | 8             |  |  |  |  |  |
| OCT/NOV/DEC           | 11            | 1         | 0             |  |  |  |  |  |
| JAN/FEB/MAR           | 6             | 0         | 0             |  |  |  |  |  |
| APR/MAY/JUNE          | 2             | 0         | 0             |  |  |  |  |  |