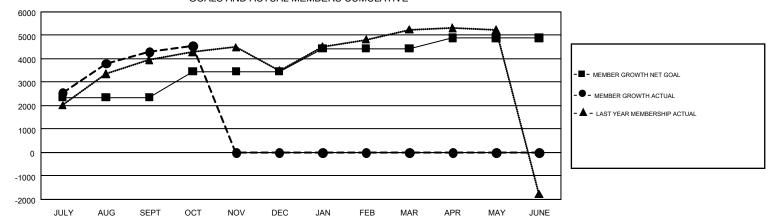

Members RESULTS FOR 2019-2020 MEMBER GROWTH NET MEMBER GROWTH DROPPED GOAL ACTUAL MEMBERS ACTUAL (including transfers)

REPORT DOES NOT INCLUDE CLUBS IN UNDISTRICTED AREAS.

2350 5,279 615 JULY/AUG/SEPT 1110 355 92 OCT/NOV/DEC 975 0 0 JAN/FEB/MAR 460 0 0 APR/MAY/JUNE